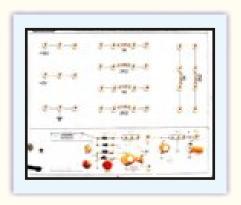

## **ABCD - PARAMETERS**

MODEL - Nt13

This trainer has been designed with a view to provide practical and experimental knowledge of ABCD Parameter.

## **SPECIFICATIONS**

1. Power supply requirement : 230V AC, 50 Hz.

2. Built in IC based power supply : +5V/250Ma

3. Different resistors on the board.

All parts are soldered on single pin TAGS on single PCB with complete circuit diagram screen-printed.